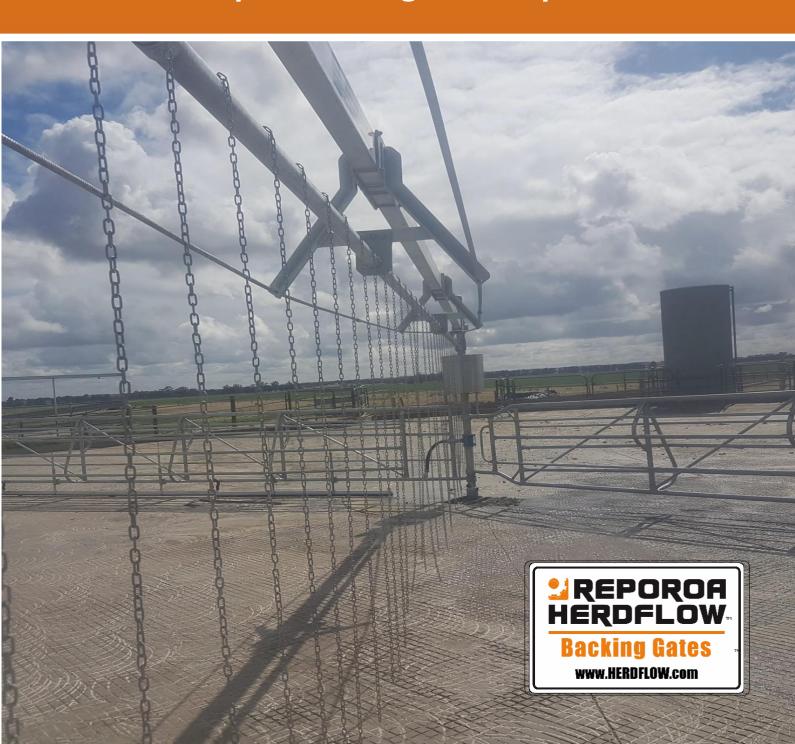

## Reporoa Herdflow® Round Yard ElectricTop Gate

New Improved Design Developed 2017

## **Standard Features**\*

| Basic Controls           | Located in shed. Electric curtain up, down; gate forward, reverse.                                                                                                                             | Included in price |
|--------------------------|------------------------------------------------------------------------------------------------------------------------------------------------------------------------------------------------|-------------------|
| Electrified Chains       | Chains are electrified when lowered. Uses a mains electric fence unit (not supplied)                                                                                                           | Included in price |
| I Beam                   | Drives on I Beam at approx. 2 metres high.                                                                                                                                                     | Included in price |
| Electric Chains Lowering | Chains are lowered by button control from console in shed.                                                                                                                                     | Included in price |
| Audible Alarm            | An electronic alarm is located in the control box on the gate to sound when the gate is moving. Provides an audible prompt for cows and advises operators which mode the gate is operating in. | Included in price |
| Mechanical Installation  | The new Round Yard Electric Top Gate is installed <u>excluding</u> centre pole, electric gland & basic wiring of gate.                                                                         | Included in price |
| 2 Speed Reverse          | Faster reverse speed available by holding down button for 2 seconds.                                                                                                                           | Included in price |
| Pulse Forward Auto Stop  | Gate travels forward a predetermined distance then stops until commanded again.                                                                                                                | Included in price |